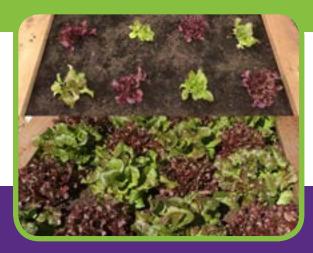

#### EXCELLENT FOR EDIBLES AND ALL PLANTS

Purple Cow Veggie Supercharger does exactly what the name says: It supercharges your plants, providing them with living organisms and trace minerals to produce nutrient dense vegetables and fruits. When your plants are healthier, you are healthier. Not only does our Veggie Supercharger contain humates and kelp meal - which provide Nitrogen, Potassium, Calcium, and other trace minerals - it utilizes endomycorrhizal fungi - which are known to help with nutrient uptake at the roots. It is a soluble powder that is meant to be used in Purple Cow CX-1 or water, and is an easy-to-use way to feed your plants "immediately."