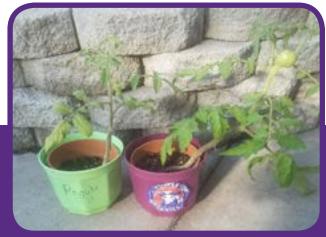

"TOP PIC IS APRIL 3. BOTTOM IS APRIL 30. A CUSTOMER ASKED WHAT SOIL AND FERTILIZER DO WE USE TO GET THEM SO BIG. MY ANSWER: PURPLE **COW ORGANICS.**"